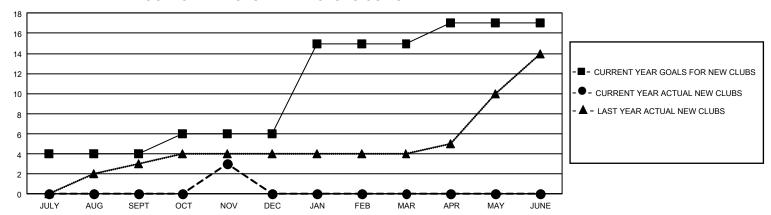

## GMT Constitutional Area 3, Group E

REPORT DOES NOT INCLUDE CLUBS IN UNDISTRICTED AREAS.

| Clubs                 |               |           |               | Members               |                         |                         |                                                    |
|-----------------------|---------------|-----------|---------------|-----------------------|-------------------------|-------------------------|----------------------------------------------------|
| RESULTS FOR 2023-2024 |               |           |               | RESULTS FOR 2023-2024 |                         |                         |                                                    |
| QUARTER               | NEW CLUB GOAL | NEW CLUBS | DROPPED CLUBS | QUARTER ME            | MBER GROWTH NET<br>GOAL | MEMBER GROWTH<br>ACTUAL | DROPPED MEMBERS<br>ACTUAL (including<br>transfers) |
| JULY/AUG/SEPT         | 12            | 0         | 4             | JULY/AUG/SEPT         | 365                     | 317                     | 138                                                |
| OCT/NOV/DEC           | 6             | 3         | 0             | OCT/NOV/DEC           | 371                     | 238                     | 152                                                |
| JAN/FEB/MAR           | 27            | 0         | 0             | JAN/FEB/MAR           | 395                     | 0                       | 0                                                  |
| APR/MAY/JUNE          | 6             | 0         | 0             | APR/MAY/JUNE          | 465                     | 0                       | 0                                                  |

## GOALS AND ACTUAL NEW CLUBS CUMULATIVE

| DROPPED CLUBS: 4 |     | 137 CLUBS OF 339 ADDED 1<br>OR MORE NEW MEMBERS | GENDER DISTRIBUTION                  |                |  |
|------------------|-----|-------------------------------------------------|--------------------------------------|----------------|--|
|                  |     |                                                 | MALE                                 | 3,398 (45.09%) |  |
|                  |     |                                                 | FEMALE                               | 4,132 (54.83%) |  |
| DROPPED MEMBERS  |     |                                                 | NON BINARY                           | 2 (0.03%)      |  |
| DECEASED         | 23  |                                                 | PREFER NOT TO ANSWER                 | 4 (0.05%)      |  |
| CLUB CANCELLED   | 20  |                                                 | TOTAL FAMILY UNIT MEMBERS 2,9:       |                |  |
| OTHER            | 248 | CLICK HERE FOR                                  | 1017/E17/WIET GWT WEINBERG 2,000     |                |  |
| TOTAL            | 291 | CUMULATIVE MEMBERSHIP  DATA                     | FAMILY MEMBERS PAYING HALF DUES 1,73 |                |  |