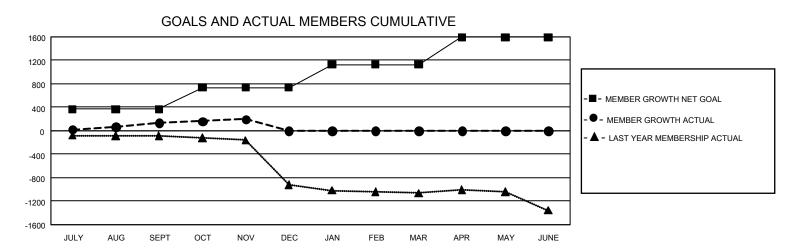

## GMT Constitutional Area 3, Group E

REPORT DOES NOT INCLUDE CLUBS IN UNDISTRICTED AREAS.

| Clubs                 |               |           |               | Members               |                         |                         |                                                    |
|-----------------------|---------------|-----------|---------------|-----------------------|-------------------------|-------------------------|----------------------------------------------------|
| RESULTS FOR 2023-2024 |               |           |               | RESULTS FOR 2023-2024 |                         |                         |                                                    |
| QUARTER               | NEW CLUB GOAL | NEW CLUBS | DROPPED CLUBS | QUARTER ME            | MBER GROWTH NET<br>GOAL | MEMBER GROWTH<br>ACTUAL | DROPPED MEMBERS<br>ACTUAL (including<br>transfers) |
| JULY/AUG/SEPT         | 12            | 0         | 4             | JULY/AUG/SEPT         | 365                     | 317                     | 138                                                |
| OCT/NOV/DEC           | 6             | 3         | 0             | OCT/NOV/DEC           | 371                     | 238                     | 152                                                |
| JAN/FEB/MAR           | 27            | 0         | 0             | JAN/FEB/MAR           | 395                     | 0                       | 0                                                  |
| APR/MAY/JUNE          | 6             | 0         | 0             | APR/MAY/JUNE          | 465                     | 0                       | 0                                                  |

## GOALS AND ACTUAL NEW CLUBS CUMULATIVE

| DROPPED CLUBS: 4 |     | 137 CLUBS OF 339 ADDED 1<br>OR MORE NEW MEMBERS | GENDER DISTRIBUTION                  |                |  |
|------------------|-----|-------------------------------------------------|--------------------------------------|----------------|--|
|                  |     |                                                 | MALE                                 | 3,398 (45.09%) |  |
|                  |     |                                                 | FEMALE                               | 4,132 (54.83%) |  |
| DROPPED MEMBERS  |     |                                                 | NON BINARY                           | 2 (0.03%)      |  |
| DECEASED         | 23  |                                                 | PREFER NOT TO ANSWER                 | 4 (0.05%)      |  |
| CLUB CANCELLED   | 20  |                                                 | TOTAL FAMILY UNIT MEMBERS 2,9:       |                |  |
| OTHER            | 248 | CLICK HERE FOR                                  | 1017/E17/WIET GWT WEINBERG 2,000     |                |  |
| TOTAL            | 291 | CUMULATIVE MEMBERSHIP  DATA                     | FAMILY MEMBERS PAYING HALF DUES 1,73 |                |  |